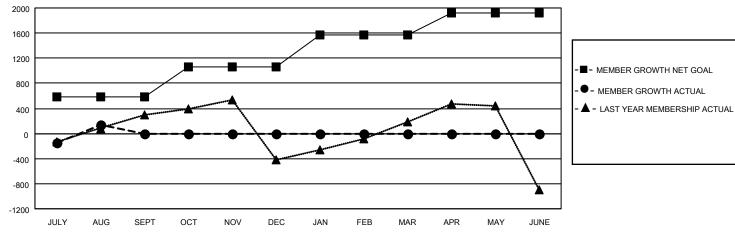

## GOALS AND ACTUAL MEMBERS CUMULATIVE

| DROPPED CLUBS: 3  |     | 176 CLUBS OF 692 ADDED 1 OR MORE<br>NEW MEMBERS | GENDER DISTRIBUTION  MALE 13,380 (73.79%) |                |       |
|-------------------|-----|-------------------------------------------------|-------------------------------------------|----------------|-------|
| DROPPED MEMBERS   |     |                                                 | FEMALE                                    | 4,752 (26.21%) |       |
| DECEASED          | 10  | CLICK HERE FOR CUMULATIVE                       | TOTAL FAMILY UNIT MEMBERS                 |                | 7,093 |
| CLUB CANCELLED 50 |     | MEMBERSHIP DATA                                 |                                           |                | 4.400 |
| OTHER             | 430 |                                                 | FAMILY MEMBERS PAYING HALF DUES           |                | 4,109 |
| TOTAL             | 490 |                                                 | 5020                                      |                |       |