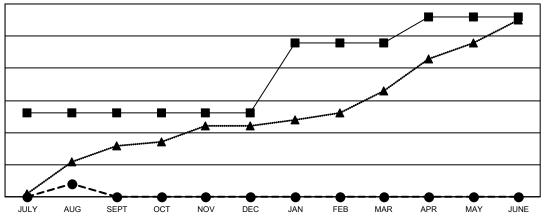

## GOALS AND ACTUAL NEW CLUBS CUMULATIVE

- CURRENT YEAR GOALS FOR NEW CLUBS

- CURRENT YEAR ACTUAL NEW CLUBS

▲ - LAST YEAR ACTUAL NEW CLUBS